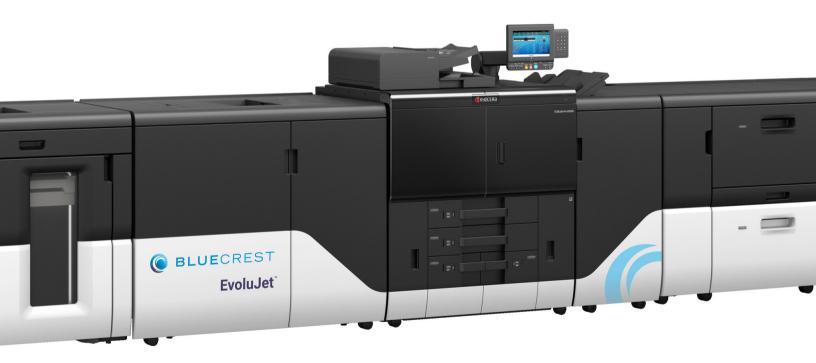

COLOR CUT-SHEET INKJET PRINTER

# **EVOLUJET**

Savings

Lower cost per impression, reduce labor, and simplify maintenance by transitioning from toner to inkjet technology. Productivity

Non-stop performance provides over 2-hours of continuous operation to meet SLA's with a system that is easy to operate.

## Productivity re-imagined

The EvoluJet® printing system delivers the productivity, flexibility, and reliability you need in your production environment today with a four-color, cut-sheet ,inkjet printer. Whether you are looking to replace toner systems or add a more effective platform for shorter runs and reprints, the EvoluJet will deliver a strong return on your investment.

EvoluJet is based on the Kyocera TASKalpha Pro 15000c