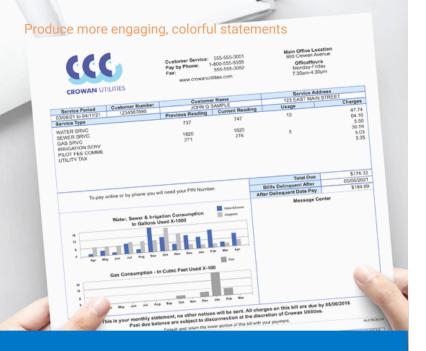

Grow your business by moving to high quality color inkjet for more engaging communications.

## Gain a competitive advantage

EvoluJet is a powerful combination of productivity and flexibility in a full-color, cut-sheet inkjet printer that gives you added capabilities to drive business growth. Create more impactful statements, bills, and other critical communications with high-quality, variable-data color inkjet. Eliminate pre-printed shells and add integrity with output that processes seamlessly on BlueCrest mail inserters. Plus, benefit from the predictable workflow needed for complex transactional applications with the built-in EFI Fiery(Digital Front End/Controller). EvoluJet—the robust inkjet printer for the reliability and quality you need to meet client demands every time.