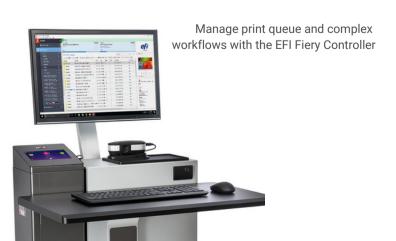

## Gain a competitive advantage

EvoluJet is a powerful combination of productivity and flexibility in a full-color, cut-sheet inkjet printer that gives you added capabilities to drive business growth. Create more impactful statements, bills, and other critical communications with high-quality, variable-data color inkjet. Eliminate pre-printed shells and add integrity with output that processes seamlessly on BlueCrest mail inserters. Plus, benefit from the predictable workflow needed for complex transactional applications with the built-in EFI Fiery(Digital Front End/Controller). EvoluJet—the robust inkjet printer for the reliability and quality you need to meet client demands every time.

#### **EVOLUJET PRINTING SYSTEM**

| PRINT SPEED                                                                                | US Letter: 146 ppm;, Legal: 98 ppm;<br>11" x 17": 86 ppm, 12" x 18" 74 ppm                                                                                            | DIGITAL FRONT END                                                                                                                  | Fiery FS300 Pro Controller Printing System                                                                                                                                                                                                                                                |
|--------------------------------------------------------------------------------------------|-----------------------------------------------------------------------------------------------------------------------------------------------------------------------|------------------------------------------------------------------------------------------------------------------------------------|-------------------------------------------------------------------------------------------------------------------------------------------------------------------------------------------------------------------------------------------------------------------------------------------|
| RESOLUTION                                                                                 | 600 x 600 dpi<br>600 x 1200 dpi                                                                                                                                       | INK AND CONSUMABLES                                                                                                                | Water-based Pigment Ink CMYK<br>1300ml containers, standard; 3L cartridges, optional                                                                                                                                                                                                      |
| PAPER HANDLING                                                                             | Duplex: 5.5" x 8.5" to 12" x 18" (60 - 300gsm)                                                                                                                        | SHEET FINISHER DF-9100<br>(OPTIONAL)                                                                                               | Stack capacity up to 4,000 sheets<br>Staple capacity up to 100 sheets<br>(Optional Hole Punch)                                                                                                                                                                                            |
| INPUT MATERIALS                                                                            | Uncoated, Inkjet Uncoated, Inkjet Matte, Thick,<br>Postcard, Tab                                                                                                      | BOOKLET MAKER BF-9100<br>(OPTIONAL)                                                                                                | Booklet Staple Supports up to 20 sheets<br>Booklet Maker requires DF-9100 Sheet Finisher                                                                                                                                                                                                  |
| STANDARD MEDIA SOURCES                                                                     | 2 x 500 sheet trays, 2 x 1,500 sheet trays                                                                                                                            | HIGH CAPACITY STACKER<br>ST-9100                                                                                                   | Capacity up to 5,000 sheets<br>Proof Tray up to 250 sheets<br>Includes 1 Roll Away Cart<br>Max of 2 Stackers per system                                                                                                                                                                   |
| HIGH CAPACITY STACKER<br>PF-9100                                                           | Dual 2,440 sheet tray capacity<br>Max of 2 feeders per system                                                                                                         | ROLL AWAY CART<br>(OPTIONAL)                                                                                                       | Additional carts available                                                                                                                                                                                                                                                                |
| TYPICAL ELECTICITY CONSUMPTION (TEC)                                                       | 120V: 7.5 kWh/week; 220V: 7.5 kWh/week                                                                                                                                | INK FEEDING SYSTEM IF-9100<br>(OPTIONAL)                                                                                           | Supports 3.0 liter ink containers                                                                                                                                                                                                                                                         |
| INPUT MATERIALS  STANDARD MEDIA SOURCES  HIGH CAPACITY STACKER PF-9100  TYPICAL ELECTICITY | Uncoated, Inkjet Uncoated, Inkjet Matte, Thick, Postcard, Tab  2 x 500 sheet trays, 2 x 1,500 sheet trays  Dual 2,440 sheet tray capacity Max of 2 feeders per system | (OPTIONAL)  BOOKLET MAKER BF-9100 (OPTIONAL)  HIGH CAPACITY STACKER ST-9100  ROLL AWAY CART (OPTIONAL)  INK FEEDING SYSTEM IF-9100 | Staple capacity up to 100 sheets (Optional Hole Punch)  Booklet Staple Supports up to 20 sheets Booklet Maker requires DF-9100 Sheet Finisher  Capacity up to 5,000 sheets Proof Tray up to 250 sheets Includes 1 Roll Away Cart Max of 2 Stackers per system  Additional carts available |